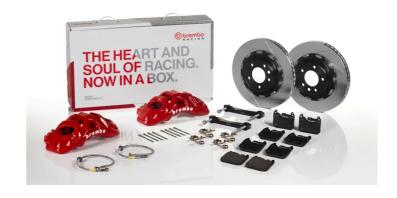

## The 1Q2.9624A\_ GT kit is synonymous with superior performance

Complete braking systems, comprising components derived from the world of motorsports and offering unrivalled levels of technology on the market. They feature aluminium radial-mounted fixed calipers, with opposing pistons. Depending on the type of system and the required performance level, the calipers can either be in two-parts, monoblock or even monoblock machined from solid billet metal. The uprated brake discs can be integral (one-piece) or composite, drilled or slotted.

- Brembo quality
- ✓ Safety
- Performance
- Comfort
- Sports driving
- ✓ Sporty look