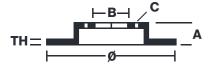

## **Technical specifications**

Axle Diameter Thickness (TH)

**Front** 345 mm 28 mm

Caliper pistons Disc type Caliper type

4 2 pieces BM monoblock

**COMPATIBLE VEHICLES**