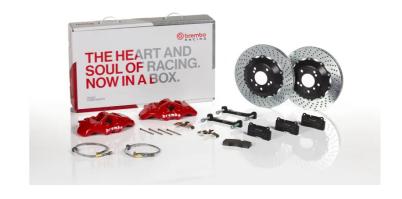

## UPGRADE GT KIT 1S1.8005A\_

## The 1S1.8005A\_ GT kit is synonymous with superior performance

Complete braking systems, comprising components derived from the world of motorsports and offering unrivalled levels of technology on the market. They feature aluminium radial-mounted fixed calipers, with opposing pistons. Depending on the type of system and the required performance level, the calipers can either be in two-parts, monoblock or even monoblock machined from solid billet metal. The uprated brake discs can be integral (one-piece) or composite, drilled or slotted.

- ✓ Brembo quality
- ✓ Safety
- Performance
- ✓ Comfort
- Sports driving
- ✓ Sporty look