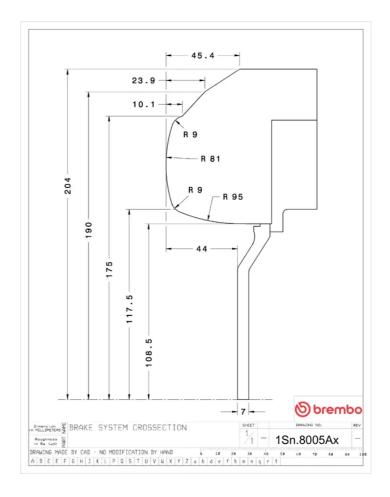

## **Technical specifications**

Axle Diameter Thickness (TH)

**Front** 345 mm 28 mm

Caliper pistons Disc type Caliper type

4 2 pieces BM monoblock

**COMPATIBLE VEHICLES**