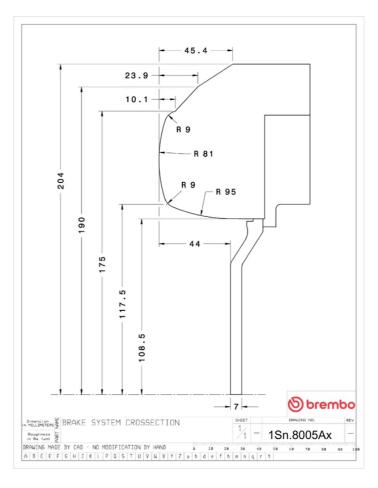

## () brembo

## UPGRADE GT KIT 1S2.8005A\_

The 1S2.8005A\_ GT kit is synonymous with superior performance

Complete braking systems, comprising components derived from the world of motorsports and offering unrivalled levels of technology on the market. They feature aluminium radial-mounted fixed calipers, with opposing pistons. Depending on the type of system and the required performance level, the calipers can either be in two-parts, monoblock or even monoblock machined from solid billet metal. The uprated brake discs can be integral (one-piece) or composite, drilled or slotted.

1S2.8005A2

- Brembo quality
- Safety
- Performance
- Comfort
- Sports driving
- Sporty look

Available in 5 colours



1S2.8005A5

1S2.8005A6

1S2.8005A7





## **Technical specifications**





**COMPATIBLE VEHICLES**