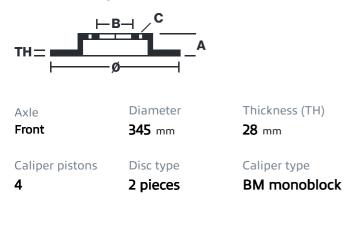

## () brembo

## UPGRADE GT KIT 1S2.8005A\_

The 1S2.8005A\_ GT kit is synonymous with superior performance

Complete braking systems, comprising components derived from the world of motorsports and offering unrivalled levels of technology on the market. They feature aluminium radial-mounted fixed calipers, with opposing pistons. Depending on the type of system and the required performance level, the calipers can either be in two-parts, monoblock or even monoblock machined from solid billet metal. The uprated brake discs can be integral (one-piece) or composite, drilled or slotted.

1S2.8005A2

- Brembo quality
- Safety
- Performance
- Comfort
- Sports driving
- Sporty look

Available in 5 colours



1S2.8005A5

1S2.8005A6

1S2.8005A7





## **Technical specifications**





**COMPATIBLE VEHICLES**