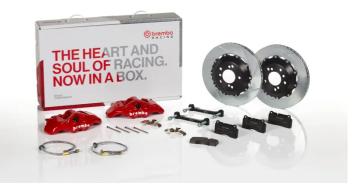

## UPGRADE GT KIT 1S2.8005A\_

The 1S2.8005A\_ GT kit is synonymous with superior performance

Complete braking systems, comprising components derived from the world of motorsports and offering unrivalled levels of technology on the market. They feature aluminium radial-mounted fixed calipers, with opposing pistons. Depending on the type of system and the required performance level, the calipers can either be in two-parts, monoblock or even monoblock machined from solid billet metal. The uprated brake discs can be integral (one-piece) or composite, drilled or slotted.

1S2.8005A2

- Brembo quality
- Safety
- Performance
- Comfort
- Sports driving
- Sporty look

Available in 5 colours

1S2.8005A5

1S2.8005A6

1S2.8005A7