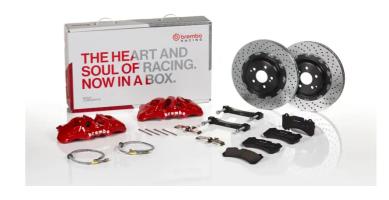

## UPGRADE GT KIT 1T1.9004A\_

## The 1T1.9004A\_ GT kit is synonymous with superior performance

Complete braking systems, comprising components derived from the world of motorsports and offering unrivalled levels of technology on the market. They feature aluminium radial-mounted fixed calipers, with opposing pistons. Depending on the type of system and the required performance level, the calipers can either be in two-parts, monoblock or even monoblock machined from solid billet metal. The uprated brake discs can be integral (one-piece) or composite, drilled or slotted.