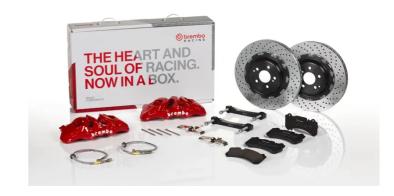

## UPGRADE GT KIT 1T1.9017A\_

## The 1T1.9017A\_ GT kit is synonymous with superior performance

Complete braking systems, comprising components derived from the world of motorsports and offering unrivalled levels of technology on the market. They feature aluminium radial-mounted fixed calipers, with opposing pistons. Depending on the type of system and the required performance level, the calipers can either be in two-parts, monoblock or even monoblock machined from solid billet metal. The uprated brake discs can be integral (one-piece) or composite, drilled or slotted.