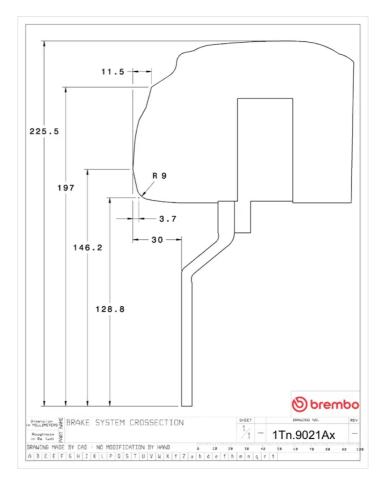

## () brembo

## UPGRADE GT KIT 1T1.9021A\_

The 1T1.9021A\_ GT kit is synonymous with superior performance

Complete braking systems, comprising components derived from the world of motorsports and offering unrivalled levels of technology on the market. They feature aluminium radial-mounted fixed calipers, with opposing pistons. Depending on the type of system and the required performance level, the calipers can either be in two-parts, monoblock or even monoblock machined from solid billet metal. The uprated brake discs can be integral (one-piece) or composite, drilled or slotted.

- Brembo quality
- Safety
- Performance
- Comfort
- Sports driving
- Sporty look

Available in 5 colours



1T1.9021A2 **—** 1T1.9021A5

1T1.9021A6

1T1.9021A7





## **Technical specifications**





**COMPATIBLE VEHICLES**