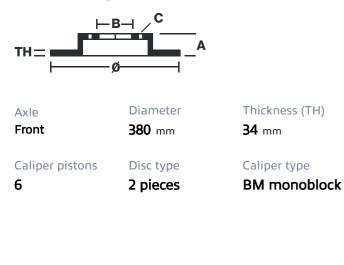

## () brembo

## UPGRADE GT KIT 1T1.9021A\_

The 1T1.9021A\_ GT kit is synonymous with superior performance

Complete braking systems, comprising components derived from the world of motorsports and offering unrivalled levels of technology on the market. They feature aluminium radial-mounted fixed calipers, with opposing pistons. Depending on the type of system and the required performance level, the calipers can either be in two-parts, monoblock or even monoblock machined from solid billet metal. The uprated brake discs can be integral (one-piece) or composite, drilled or slotted.

- Brembo quality
- Safety
- Performance
- Comfort
- Sports driving
- Sporty look

Available in 5 colours



1T1.9021A2 **—** 1T1.9021A5

1T1.9021A6

1T1.9021A7





## **Technical specifications**





**COMPATIBLE VEHICLES**