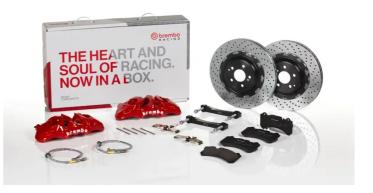

## UPGRADE GT KIT 1T1.9021A\_

The 1T1.9021A\_ GT kit is synonymous with superior performance

Complete braking systems, comprising components derived from the world of motorsports and offering unrivalled levels of technology on the market. They feature aluminium radial-mounted fixed calipers, with opposing pistons. Depending on the type of system and the required performance level, the calipers can either be in two-parts, monoblock or even monoblock machined from solid billet metal. The uprated brake discs can be integral (one-piece) or composite, drilled or slotted.

- Brembo quality
- Safety
- Performance
- Comfort
- Sports driving
- Sporty look

Available in 5 colours

1T1.9021A2 **—** 1T1.9021A5

1T1.9021A6

1T1.9021A7