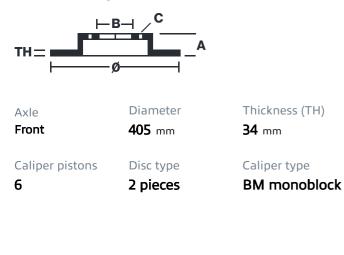

## () brembo

## UPGRADE GT KIT 1T1.9501A\_

The 1T1.9501A\_ GT kit is synonymous with superior performance

Complete braking systems, comprising components derived from the world of motorsports and offering unrivalled levels of technology on the market. They feature aluminium radial-mounted fixed calipers, with opposing pistons. Depending on the type of system and the required performance level, the calipers can either be in two-parts, monoblock or even monoblock machined from solid billet metal. The uprated brake discs can be integral (one-piece) or composite, drilled or slotted.

- Brembo quality
- Safety
- Performance
- Comfort
- Sports driving
- Sporty look

Available in 5 colours



1T1.9501A2 - 1T1.9501A5

1T1.9501A6

1T1.9501A7





## **Technical specifications**





**COMPATIBLE VEHICLES**