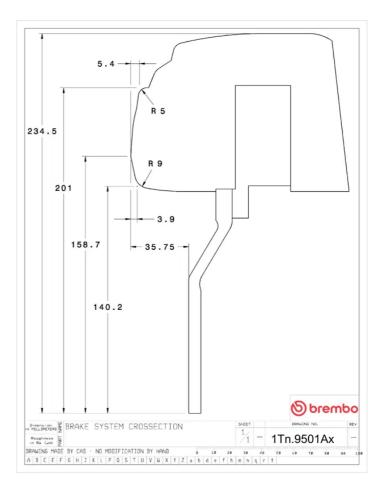

## () brembo

## UPGRADE GT KIT 1T1.9501A\_

The 1T1.9501A\_ GT kit is synonymous with superior performance

Complete braking systems, comprising components derived from the world of motorsports and offering unrivalled levels of technology on the market. They feature aluminium radial-mounted fixed calipers, with opposing pistons. Depending on the type of system and the required performance level, the calipers can either be in two-parts, monoblock or even monoblock machined from solid billet metal. The uprated brake discs can be integral (one-piece) or composite, drilled or slotted.

- Brembo quality
- Safety
- Performance
- Comfort
- Sports driving
- Sporty look

Available in 5 colours



1T1.9501A2 - 1T1.9501A5

1T1.9501A6

1T1.9501A7





## **Technical specifications**





**COMPATIBLE VEHICLES**