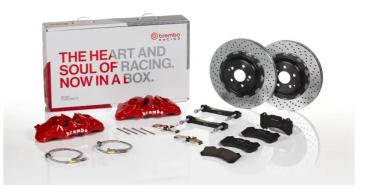

## UPGRADE GT KIT 1T1.9501A\_

The 1T1.9501A\_ GT kit is synonymous with superior performance

Complete braking systems, comprising components derived from the world of motorsports and offering unrivalled levels of technology on the market. They feature aluminium radial-mounted fixed calipers, with opposing pistons. Depending on the type of system and the required performance level, the calipers can either be in two-parts, monoblock or even monoblock machined from solid billet metal. The uprated brake discs can be integral (one-piece) or composite, drilled or slotted.

- Brembo quality
- Safety
- Performance
- Comfort
- Sports driving
- Sporty look

Available in 5 colours

1T1.9501A2 - 1T1.9501A5

1T1.9501A6

1T1.9501A7