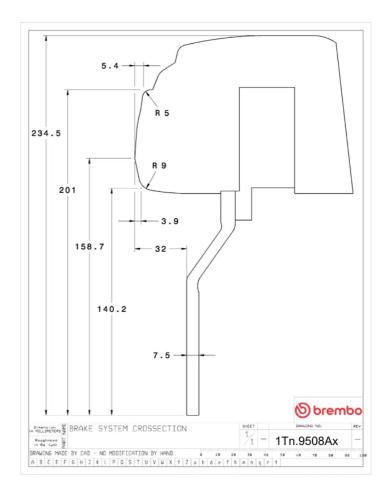

## **Technical specifications**

Axle Diameter Thickness (TH)

Front 405 mm 34 mm

Caliper pistons Disc type Caliper type

6 2 pieces BM monoblock

**COMPATIBLE VEHICLES**