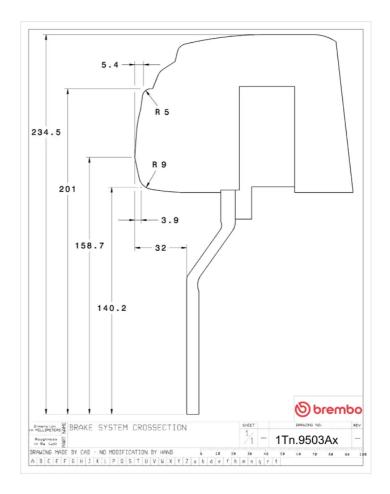

## **Technical specifications**

Axle Diameter Thickness (TH)

Front 405 mm 34 mm

Caliper pistons Disc type Caliper type

6 2 pieces BM monoblock

**COMPATIBLE VEHICLES**