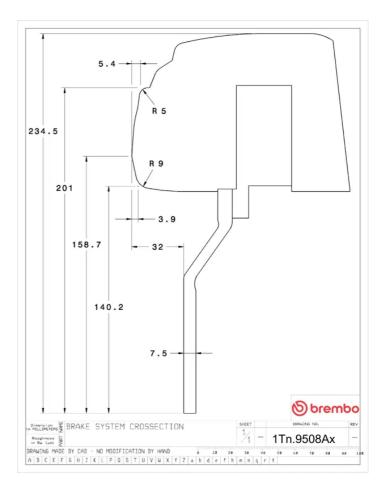

## () brembo

## UPGRADE GT KIT 1T2.9508A\_

The 1T2.9508A\_ GT kit is synonymous with superior performance

Complete braking systems, comprising components derived from the world of motorsports and offering unrivalled levels of technology on the market. They feature aluminium radial-mounted fixed calipers, with opposing pistons. Depending on the type of system and the required performance level, the calipers can either be in two-parts, monoblock or even monoblock machined from solid billet metal. The uprated brake discs can be integral (one-piece) or composite, drilled or slotted.

1T2.9508A2

- Brembo quality
- Safety
- Performance
- Comfort
- Sports driving
- Sporty look

Available in 5 colours



1T2.9508A5

1T2.9508A6

1T2.9508A7





## **Technical specifications**





**COMPATIBLE VEHICLES**