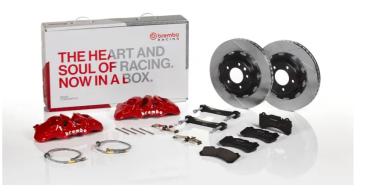

1T2.9508A2

- Brembo quality
- Safety
- Performance
- Comfort
- Sports driving
- Sporty look

Available in 5 colours

1T2.9508A5

1T2.9508A6

1T2.9508A7