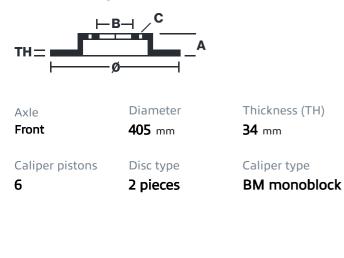

## () brembo

## UPGRADE GT KIT 1T2.9508A\_

The 1T2.9508A\_ GT kit is synonymous with superior performance

Complete braking systems, comprising components derived from the world of motorsports and offering unrivalled levels of technology on the market. They feature aluminium radial-mounted fixed calipers, with opposing pistons. Depending on the type of system and the required performance level, the calipers can either be in two-parts, monoblock or even monoblock machined from solid billet metal. The uprated brake discs can be integral (one-piece) or composite, drilled or slotted.

1T2.9508A2

- Brembo quality
- Safety
- Performance
- Comfort
- Sports driving
- Sporty look

Available in 5 colours



1T2.9508A5

1T2.9508A6

1T2.9508A7





## **Technical specifications**





**COMPATIBLE VEHICLES**