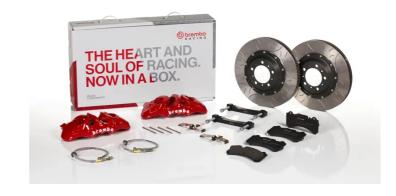

## The 1T3.9032A\_ GT kit is synonymous with superior performance

Complete braking systems, comprising components derived from the world of motorsports and offering unrivalled levels of technology on the market. They feature aluminium radial-mounted fixed calipers, with opposing pistons. Depending on the type of system and the required performance level, the calipers can either be in two-parts, monoblock or even monoblock machined from solid billet metal. The uprated brake discs can be integral (one-piece) or composite, drilled or slotted.