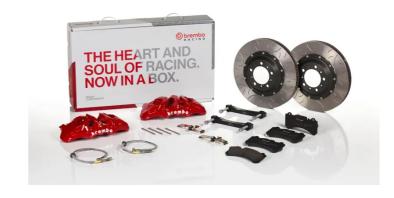

## UPGRADE GT KIT 1T3.9508A\_

## The 1T3.9508A\_ GT kit is synonymous with superior performance

Complete braking systems, comprising components derived from the world of motorsports and offering unrivalled levels of technology on the market. They feature aluminium radial-mounted fixed calipers, with opposing pistons. Depending on the type of system and the required performance level, the calipers can either be in two-parts, monoblock or even monoblock machined from solid billet metal. The uprated brake discs can be integral (one-piece) or composite, drilled or slotted.