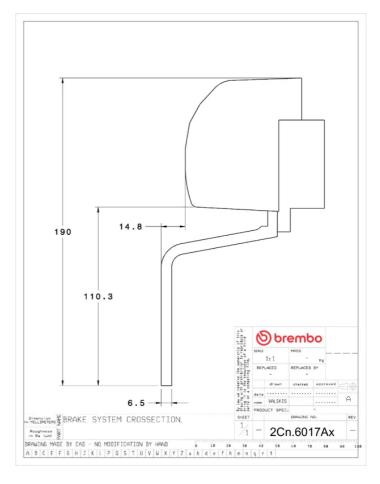

## () brembo

## UPGRADE GT KIT 2C1.6017A\_

The 2C1.6017A\_ GT kit is synonymous with superior performance

Complete braking systems, comprising components derived from the world of motorsports and offering unrivalled levels of technology on the market. They feature aluminium radial-mounted fixed calipers, with opposing pistons. Depending on the type of system and the required performance level, the calipers can either be in two-parts, monoblock or even monoblock machined from solid billet metal. The uprated brake discs can be integral (one-piece) or composite, drilled or slotted.

- Brembo quality
- Safety
- Performance
- Comfort
- Sports driving
- Sporty look

Available in 3 colours

2C1.6017A1 = 2C1.6017A2 = 2C1.6017A3





## **Technical specifications**





**COMPATIBLE VEHICLES**