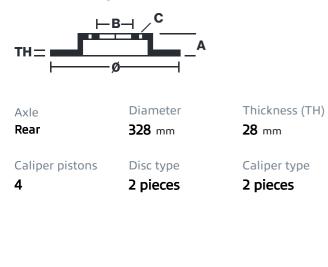

## () brembo

## UPGRADE GT KIT 2C1.6017A\_

The 2C1.6017A\_ GT kit is synonymous with superior performance

Complete braking systems, comprising components derived from the world of motorsports and offering unrivalled levels of technology on the market. They feature aluminium radial-mounted fixed calipers, with opposing pistons. Depending on the type of system and the required performance level, the calipers can either be in two-parts, monoblock or even monoblock machined from solid billet metal. The uprated brake discs can be integral (one-piece) or composite, drilled or slotted.

- Brembo quality
- Safety
- Performance
- Comfort
- Sports driving
- Sporty look

Available in 3 colours

2C1.6017A1 = 2C1.6017A2 = 2C1.6017A3





## **Technical specifications**





**COMPATIBLE VEHICLES**