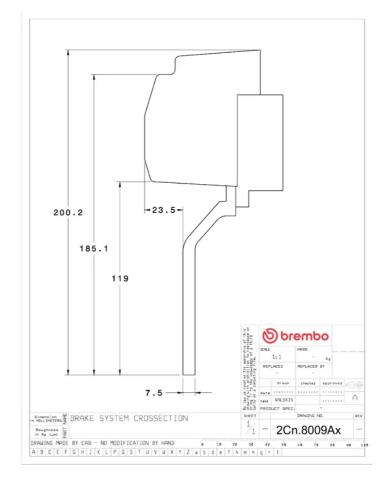

## **Technical specifications**

Axle Diameter Thickness (TH)

**Rear** 345 mm 28 mm

Caliper pistons Disc type Caliper type

4 2 pieces 2 pieces

**COMPATIBLE VEHICLES**