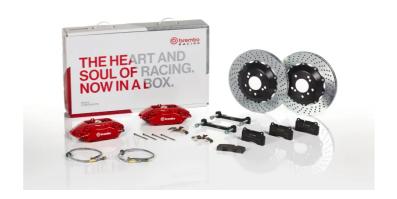

## UPGRADE GT KIT 2C1.8009A\_

## The 2C1.8009A\_ GT kit is synonymous with superior performance

Complete braking systems, comprising components derived from the world of motorsports and offering unrivalled levels of technology on the market. They feature aluminium radial-mounted fixed calipers, with opposing pistons. Depending on the type of system and the required performance level, the calipers can either be in two-parts, monoblock or even monoblock machined from solid billet metal. The uprated brake discs can be integral (one-piece) or composite, drilled or slotted.