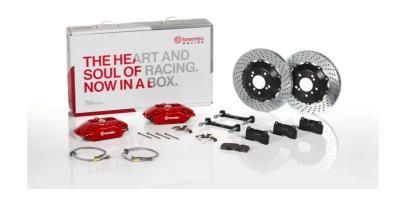

## UPGRADE GT KIT 2C1.8011A\_

## The 2C1.8011A\_ GT kit is synonymous with superior performance

Complete braking systems, comprising components derived from the world of motorsports and offering unrivalled levels of technology on the market. They feature aluminium radial-mounted fixed calipers, with opposing pistons. Depending on the type of system and the required performance level, the calipers can either be in two-parts, monoblock or even monoblock machined from solid billet metal. The uprated brake discs can be integral (one-piece) or composite, drilled or slotted.