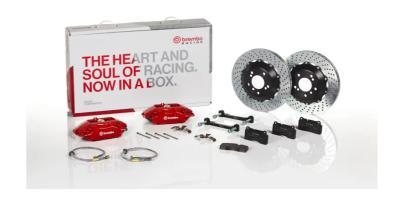

## The 2C1.8025A\_ GT kit is synonymous with superior performance

Complete braking systems, comprising components derived from the world of motorsports and offering unrivalled levels of technology on the market. They feature aluminium radial-mounted fixed calipers, with opposing pistons. Depending on the type of system and the required performance level, the calipers can either be in two-parts, monoblock or even monoblock machined from solid billet metal. The uprated brake discs can be integral (one-piece) or composite, drilled or slotted.

- Brembo quality
- ✓ Safety
- Performance
- ✓ Comfort
- Sports driving
- ✓ Sporty look

2C1.8025A2

2C1.8025A3