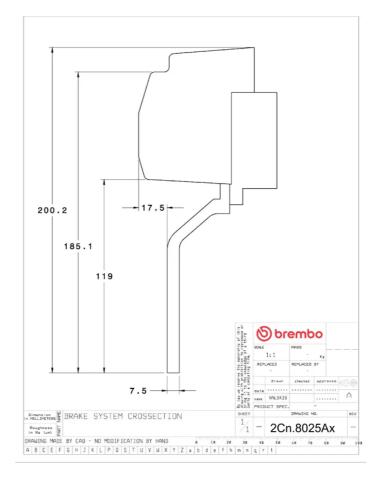

## **Technical specifications**

Axle Diameter Thickness (TH)

**Rear** 345 mm 28 mm

Caliper pistons Disc type Caliper type

4 2 pieces 2 pieces

**COMPATIBLE VEHICLES**