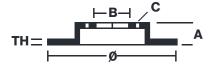

## **Technical specifications**

Axle Diameter Thickness (TH)

**Rear** 345 mm 28 mm

Caliper pistons Disc type Caliper type

4 2 pieces 2 pieces

**COMPATIBLE VEHICLES**