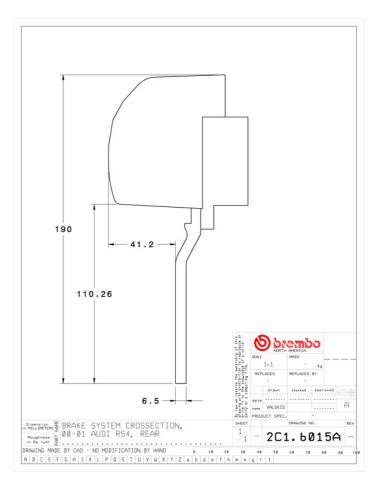

## () brembo

## UPGRADE GT KIT 2C2.6015A\_

The 2C2.6015A\_ GT kit is synonymous with superior performance

Complete braking systems, comprising components derived from the world of motorsports and offering unrivalled levels of technology on the market. They feature aluminium radial-mounted fixed calipers, with opposing pistons. Depending on the type of system and the required performance level, the calipers can either be in two-parts, monoblock or even monoblock machined from solid billet metal. The uprated brake discs can be integral (one-piece) or composite, drilled or slotted.

- Brembo quality
- Safety
- Performance
- Comfort
- Sports driving
- Sporty look

Available in 3 colours

🛑 2C2.6015A1 🛛 🛑 2C2.6015A2 👘 2C2.6015A3





## **Technical specifications**





COMPATIBLE VEHICLES