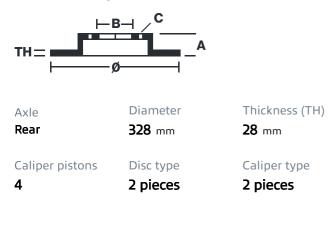

## () brembo

## UPGRADE GT KIT 2C2.6015A\_

The 2C2.6015A\_ GT kit is synonymous with superior performance

Complete braking systems, comprising components derived from the world of motorsports and offering unrivalled levels of technology on the market. They feature aluminium radial-mounted fixed calipers, with opposing pistons. Depending on the type of system and the required performance level, the calipers can either be in two-parts, monoblock or even monoblock machined from solid billet metal. The uprated brake discs can be integral (one-piece) or composite, drilled or slotted.

- Brembo quality
- Safety
- Performance
- Comfort
- Sports driving
- Sporty look

Available in 3 colours

🛑 2C2.6015A1 🛛 🛑 2C2.6015A2 👘 2C2.6015A3





## **Technical specifications**





COMPATIBLE VEHICLES