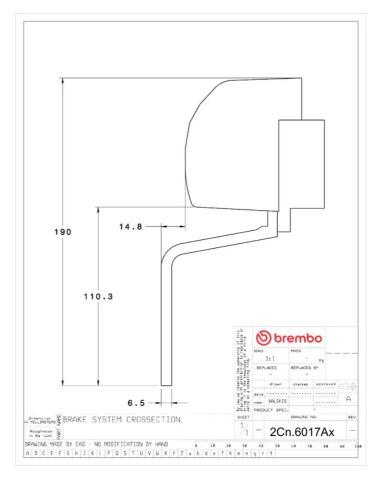

## () brembo

## UPGRADE GT KIT 2C2.6017A\_

The 2C2.6017A\_ GT kit is synonymous with superior performance

Complete braking systems, comprising components derived from the world of motorsports and offering unrivalled levels of technology on the market. They feature aluminium radial-mounted fixed calipers, with opposing pistons. Depending on the type of system and the required performance level, the calipers can either be in two-parts, monoblock or even monoblock machined from solid billet metal. The uprated brake discs can be integral (one-piece) or composite, drilled or slotted.

- Brembo quality
- Safety
- Performance
- Comfort
- Sports driving
- Sporty look

Available in 3 colours

🖢 2C2.6017A1 🛛 🛑 2C2.6017A2 👘 2C2.6017A3





## **Technical specifications**





**COMPATIBLE VEHICLES**