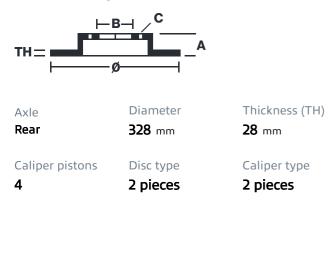

## () brembo

## UPGRADE GT KIT 2C2.6017A\_

The 2C2.6017A\_ GT kit is synonymous with superior performance

Complete braking systems, comprising components derived from the world of motorsports and offering unrivalled levels of technology on the market. They feature aluminium radial-mounted fixed calipers, with opposing pistons. Depending on the type of system and the required performance level, the calipers can either be in two-parts, monoblock or even monoblock machined from solid billet metal. The uprated brake discs can be integral (one-piece) or composite, drilled or slotted.

- Brembo quality
- Safety
- Performance
- Comfort
- Sports driving
- Sporty look

Available in 3 colours

🖢 2C2.6017A1 🛛 🛑 2C2.6017A2 👘 2C2.6017A3





## **Technical specifications**





**COMPATIBLE VEHICLES**