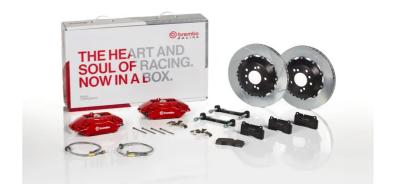

## UPGRADE GT KIT 2C2.8001A\_

## The 2C2.8001A\_ GT kit is synonymous with superior performance

Complete braking systems, comprising components derived from the world of motorsports and offering unrivalled levels of technology on the market. They feature aluminium radial-mounted fixed calipers, with opposing pistons. Depending on the type of system and the required performance level, the calipers can either be in two-parts, monoblock or even monoblock machined from solid billet metal. The uprated brake discs can be integral (one-piece) or composite, drilled or slotted.