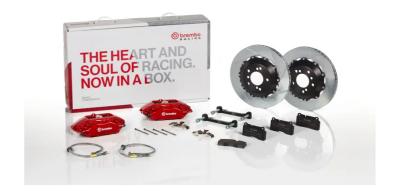

## UPGRADE GT KIT 2C2.8005A\_

## The 2C2.8005A\_ GT kit is synonymous with superior performance

Complete braking systems, comprising components derived from the world of motorsports and offering unrivalled levels of technology on the market. They feature aluminium radial-mounted fixed calipers, with opposing pistons. Depending on the type of system and the required performance level, the calipers can either be in two-parts, monoblock or even monoblock machined from solid billet metal. The uprated brake discs can be integral (one-piece) or composite, drilled or slotted.

## **Technical specifications**

Axle Diameter Thickness (TH)

**Rear** 345 mm 28 mm

Caliper pistons Disc type Caliper type

4 2 pieces 2 pieces

**COMPATIBLE VEHICLES**