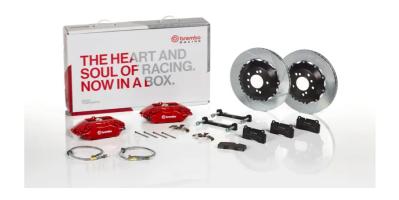

## The 2C2.8009A\_ GT kit is synonymous with superior performance

Complete braking systems, comprising components derived from the world of motorsports and offering unrivalled levels of technology on the market. They feature aluminium radial-mounted fixed calipers, with opposing pistons. Depending on the type of system and the required performance level, the calipers can either be in two-parts, monoblock or even monoblock machined from solid billet metal. The uprated brake discs can be integral (one-piece) or composite, drilled or slotted.