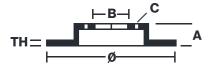

## **Technical specifications**

Axle Diameter Thickness (TH)

**Rear** 345 mm 28 mm

Caliper pistons Disc type Caliper type

4 2 pieces 2 pieces

COMPATIBLE VEHICLES