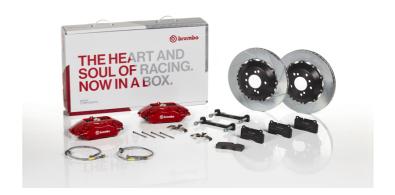

## The 2C2.8030A\_ GT kit is synonymous with superior performance

Complete braking systems, comprising components derived from the world of motorsports and offering unrivalled levels of technology on the market. They feature aluminium radial-mounted fixed calipers, with opposing pistons. Depending on the type of system and the required performance level, the calipers can either be in two-parts, monoblock or even monoblock machined from solid billet metal. The uprated brake discs can be integral (one-piece) or composite, drilled or slotted.

- ✓ Brembo quality
- ✓ Safety
- Performance
- ✓ Comfort
- Sports driving
- ✓ Sporty look