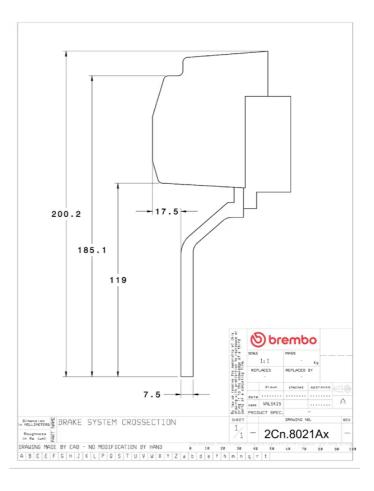

## () brembo

## UPGRADE GT KIT 2C3.8021A\_

The 2C3.8021A\_ GT kit is synonymous with superior performance

Complete braking systems, comprising components derived from the world of motorsports and offering unrivalled levels of technology on the market. They feature aluminium radial-mounted fixed calipers, with opposing pistons. Depending on the type of system and the required performance level, the calipers can either be in two-parts, monoblock or even monoblock machined from solid billet metal. The uprated brake discs can be integral (one-piece) or composite, drilled or slotted.

- Brembo quality
- Safety
- Performance
- Comfort
- Sports driving
- Sporty look

Available in 3 colours

**2**C3.8021A1 **2**C3.8021A2

2C3.8021A3





## **Technical specifications**





**COMPATIBLE VEHICLES**