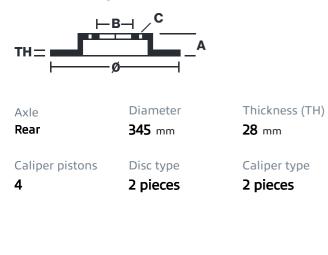

## () brembo

## UPGRADE GT KIT 2C3.8021A\_

The 2C3.8021A\_ GT kit is synonymous with superior performance

Complete braking systems, comprising components derived from the world of motorsports and offering unrivalled levels of technology on the market. They feature aluminium radial-mounted fixed calipers, with opposing pistons. Depending on the type of system and the required performance level, the calipers can either be in two-parts, monoblock or even monoblock machined from solid billet metal. The uprated brake discs can be integral (one-piece) or composite, drilled or slotted.

- Brembo quality
- Safety
- Performance
- Comfort
- Sports driving
- Sporty look

Available in 3 colours

**2**C3.8021A1 **2**C3.8021A2

2C3.8021A3





## **Technical specifications**





**COMPATIBLE VEHICLES**