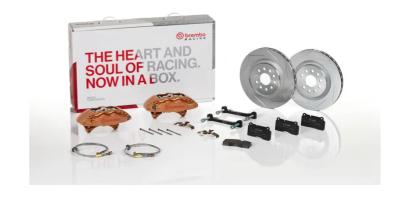

## UPGRADE GT KIT 2E5.5001A\_

## The 2E5.5001A\_ GT kit is synonymous with superior performance

Complete braking systems, comprising components derived from the world of motorsports and offering unrivalled levels of technology on the market. They feature aluminium radial-mounted fixed calipers, with opposing pistons. Depending on the type of system and the required performance level, the calipers can either be in two-parts, monoblock or even monoblock machined from solid billet metal. The uprated brake discs can be integral (one-piece) or composite, drilled or slotted.