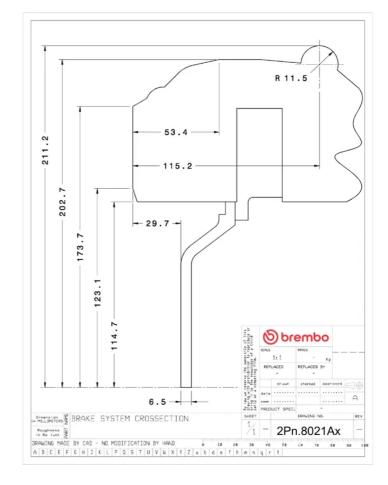

## **Technical specifications**

Axle Diameter Thickness (TH)

**Rear** 345 mm 28 mm

Caliper pistons Disc type Caliper type

4 2 pieces Monoblock

**COMPATIBLE VEHICLES**