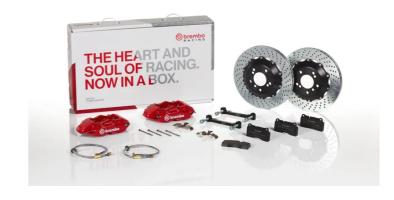

## UPGRADE GT KIT 2P1.8022A\_

## The 2P1.8022A\_ GT kit is synonymous with superior performance

Complete braking systems, comprising components derived from the world of motorsports and offering unrivalled levels of technology on the market. They feature aluminium radial-mounted fixed calipers, with opposing pistons. Depending on the type of system and the required performance level, the calipers can either be in two-parts, monoblock or even monoblock machined from solid billet metal. The uprated brake discs can be integral (one-piece) or composite, drilled or slotted.