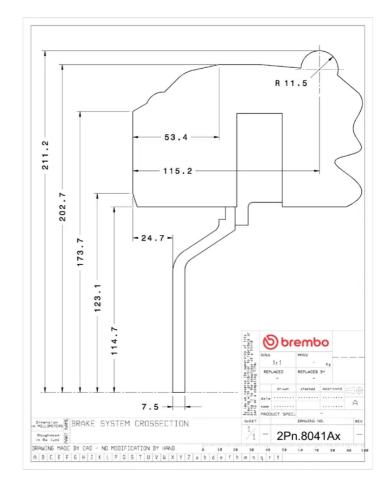

## **Technical specifications**

Axle Diameter Thickness (TH)

**Rear** 345 mm 28 mm

Caliper pistons Disc type Caliper type

4 2 pieces Monoblock

**COMPATIBLE VEHICLES**