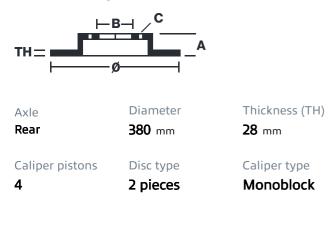

## () brembo

## UPGRADE GT KIT 2P1.9011A\_

The 2P1.9011A\_ GT kit is synonymous with superior performance

Complete braking systems, comprising components derived from the world of motorsports and offering unrivalled levels of technology on the market. They feature aluminium radial-mounted fixed calipers, with opposing pistons. Depending on the type of system and the required performance level, the calipers can either be in two-parts, monoblock or even monoblock machined from solid billet metal. The uprated brake discs can be integral (one-piece) or composite, drilled or slotted.

- Brembo quality
- Safety
- Performance
- Comfort
- Sports driving
- Sporty look

Available in 4 colours

2P1.9011A1

2P1.9011A2

2P1.9011A3

2P1.9011A5





## **Technical specifications**





**COMPATIBLE VEHICLES**