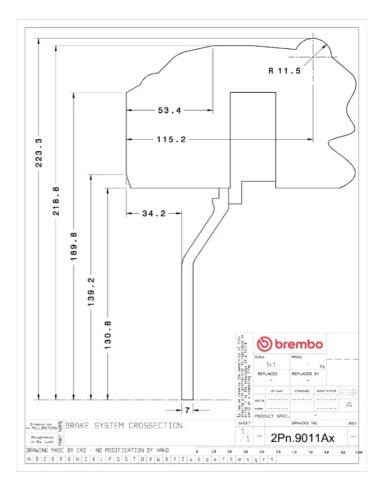

## () brembo

## UPGRADE GT KIT 2P1.9011A\_

The 2P1.9011A\_ GT kit is synonymous with superior performance

Complete braking systems, comprising components derived from the world of motorsports and offering unrivalled levels of technology on the market. They feature aluminium radial-mounted fixed calipers, with opposing pistons. Depending on the type of system and the required performance level, the calipers can either be in two-parts, monoblock or even monoblock machined from solid billet metal. The uprated brake discs can be integral (one-piece) or composite, drilled or slotted.

- Brembo quality
- Safety
- Performance
- Comfort
- Sports driving
- Sporty look

Available in 4 colours

2P1.9011A1

2P1.9011A2

2P1.9011A3

2P1.9011A5





## **Technical specifications**





**COMPATIBLE VEHICLES**