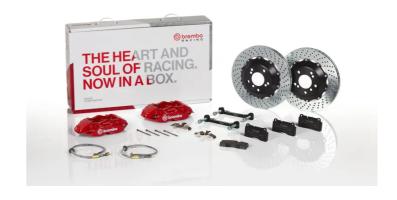

## The 2P1.9030A\_ GT kit is synonymous with superior performance

Complete braking systems, comprising components derived from the world of motorsports and offering unrivalled levels of technology on the market. They feature aluminium radial-mounted fixed calipers, with opposing pistons. Depending on the type of system and the required performance level, the calipers can either be in two-parts, monoblock or even monoblock machined from solid billet metal. The uprated brake discs can be integral (one-piece) or composite, drilled or slotted.

- ✓ Brembo quality
- ✓ Safety
- Performance
- ✓ Comfort
- Sports driving
- ✓ Sporty look