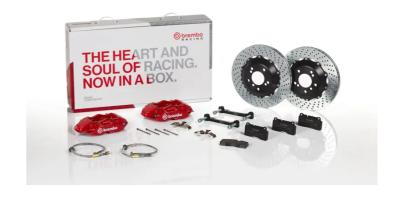

## UPGRADE GT KIT 2P1.9055A\_

## The 2P1.9055A\_ GT kit is synonymous with superior performance

Complete braking systems, comprising components derived from the world of motorsports and offering unrivalled levels of technology on the market. They feature aluminium radial-mounted fixed calipers, with opposing pistons. Depending on the type of system and the required performance level, the calipers can either be in two-parts, monoblock or even monoblock machined from solid billet metal. The uprated brake discs can be integral (one-piece) or composite, drilled or slotted.