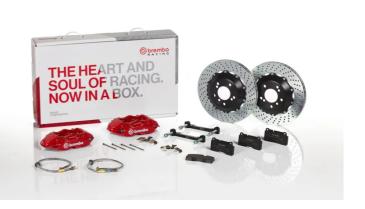

## UPGRADE GT KIT 2P1.9060A\_

The 2P1.9060A\_ GT kit is synonymous with superior performance

Complete braking systems, comprising components derived from the world of motorsports and offering unrivalled levels of technology on the market. They feature aluminium radial-mounted fixed calipers, with opposing pistons. Depending on the type of system and the required performance level, the calipers can either be in two-parts, monoblock or even monoblock machined from solid billet metal. The uprated brake discs can be integral (one-piece) or composite, drilled or slotted.

- Brembo quality
- Safety
- Performance
- Comfort
- Sports driving
- Sporty look

Available in 4 colours

2P1.9060A1

2P1.9060A2

2P1.9060A3

2P1.9060A5