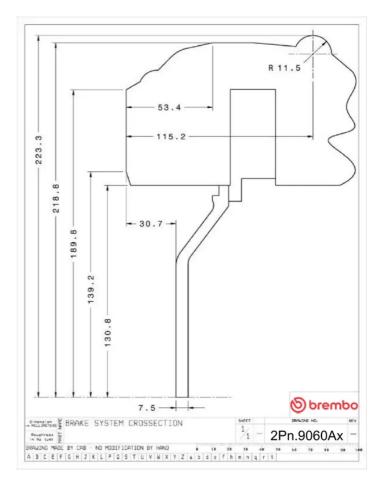

## () brembo

## UPGRADE GT KIT 2P1.9060A\_

The 2P1.9060A\_ GT kit is synonymous with superior performance

Complete braking systems, comprising components derived from the world of motorsports and offering unrivalled levels of technology on the market. They feature aluminium radial-mounted fixed calipers, with opposing pistons. Depending on the type of system and the required performance level, the calipers can either be in two-parts, monoblock or even monoblock machined from solid billet metal. The uprated brake discs can be integral (one-piece) or composite, drilled or slotted.

- Brembo quality
- Safety
- Performance
- Comfort
- Sports driving
- Sporty look

Available in 4 colours

2P1.9060A1

2P1.9060A2

2P1.9060A3

2P1.9060A5





## **Technical specifications**





**COMPATIBLE VEHICLES**