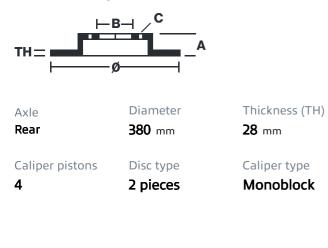

## () brembo

## UPGRADE GT KIT 2P1.9060A\_

The 2P1.9060A\_ GT kit is synonymous with superior performance

Complete braking systems, comprising components derived from the world of motorsports and offering unrivalled levels of technology on the market. They feature aluminium radial-mounted fixed calipers, with opposing pistons. Depending on the type of system and the required performance level, the calipers can either be in two-parts, monoblock or even monoblock machined from solid billet metal. The uprated brake discs can be integral (one-piece) or composite, drilled or slotted.

- Brembo quality
- Safety
- Performance
- Comfort
- Sports driving
- Sporty look

Available in 4 colours

2P1.9060A1

2P1.9060A2

2P1.9060A3

2P1.9060A5





## **Technical specifications**





**COMPATIBLE VEHICLES**