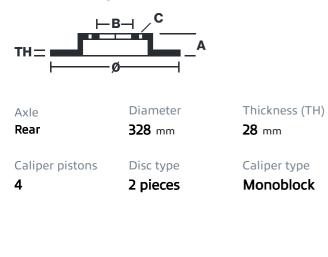

## () brembo

## UPGRADE GT KIT 2P2.6009A\_

The 2P2.6009A\_ GT kit is synonymous with superior performance

Complete braking systems, comprising components derived from the world of motorsports and offering unrivalled levels of technology on the market. They feature aluminium radial-mounted fixed calipers, with opposing pistons. Depending on the type of system and the required performance level, the calipers can either be in two-parts, monoblock or even monoblock machined from solid billet metal. The uprated brake discs can be integral (one-piece) or composite, drilled or slotted.

- Brembo quality
- Safety
- Performance
- Comfort
- Sports driving
- Sporty look

Available in 4 colours

2P2.6009A1

2P2.6009A2

2P2.6009A3 **\_\_\_\_** 2P2.6009A5





## **Technical specifications**





**COMPATIBLE VEHICLES**