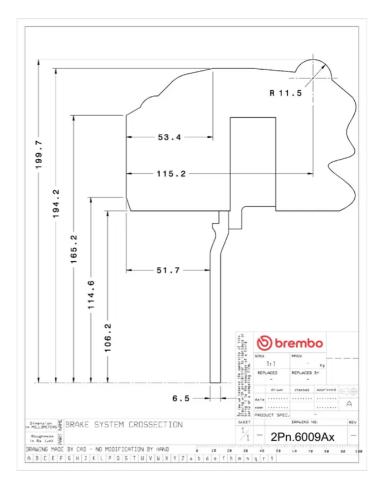

## () brembo

## UPGRADE GT KIT 2P2.6009A\_

The 2P2.6009A\_ GT kit is synonymous with superior performance

Complete braking systems, comprising components derived from the world of motorsports and offering unrivalled levels of technology on the market. They feature aluminium radial-mounted fixed calipers, with opposing pistons. Depending on the type of system and the required performance level, the calipers can either be in two-parts, monoblock or even monoblock machined from solid billet metal. The uprated brake discs can be integral (one-piece) or composite, drilled or slotted.

- Brembo quality
- Safety
- Performance
- Comfort
- Sports driving
- Sporty look

Available in 4 colours

2P2.6009A1

2P2.6009A2

2P2.6009A3 **\_\_\_\_** 2P2.6009A5





## **Technical specifications**





**COMPATIBLE VEHICLES**