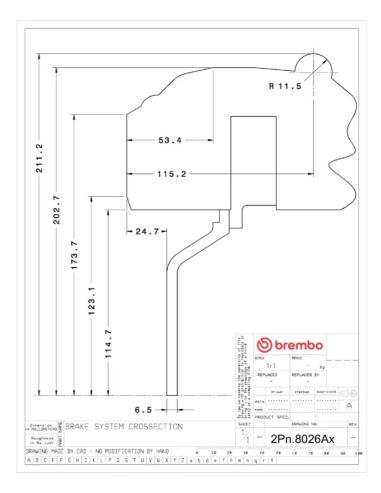

## () brembo

## UPGRADE GT KIT 2P2.8026A\_

The 2P2.8026A\_ GT kit is synonymous with superior performance

Complete braking systems, comprising components derived from the world of motorsports and offering unrivalled levels of technology on the market. They feature aluminium radial-mounted fixed calipers, with opposing pistons. Depending on the type of system and the required performance level, the calipers can either be in two-parts, monoblock or even monoblock machined from solid billet metal. The uprated brake discs can be integral (one-piece) or composite, drilled or slotted.

- Brembo quality
- Safety
- Performance
- Comfort
- Sports driving
- Sporty look

Available in 4 colours

2P2.8026A1

2P2.8026A2

2P2.8026A3 **\_\_\_\_\_** 2P2.8026A5





## **Technical specifications**





**COMPATIBLE VEHICLES**