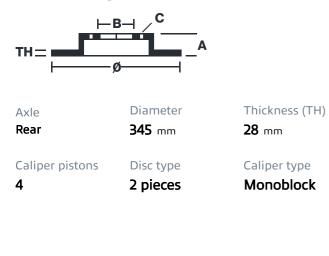

## () brembo

## UPGRADE GT KIT 2P2.8026A\_

The 2P2.8026A\_ GT kit is synonymous with superior performance

Complete braking systems, comprising components derived from the world of motorsports and offering unrivalled levels of technology on the market. They feature aluminium radial-mounted fixed calipers, with opposing pistons. Depending on the type of system and the required performance level, the calipers can either be in two-parts, monoblock or even monoblock machined from solid billet metal. The uprated brake discs can be integral (one-piece) or composite, drilled or slotted.

- Brembo quality
- Safety
- Performance
- Comfort
- Sports driving
- Sporty look

Available in 4 colours

2P2.8026A1

2P2.8026A2

2P2.8026A3 **\_\_\_\_\_** 2P2.8026A5





## **Technical specifications**





**COMPATIBLE VEHICLES**