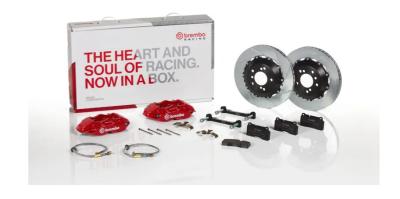

## UPGRADE GT KIT 2P2.8061A\_

## The 2P2.8061A\_ GT kit is synonymous with superior performance

Complete braking systems, comprising components derived from the world of motorsports and offering unrivalled levels of technology on the market. They feature aluminium radial-mounted fixed calipers, with opposing pistons. Depending on the type of system and the required performance level, the calipers can either be in two-parts, monoblock or even monoblock machined from solid billet metal. The uprated brake discs can be integral (one-piece) or composite, drilled or slotted.

- Brembo quality
- ✓ Safety
- Performance
- ✓ Comfort
- Sports driving
- ✓ Sporty look