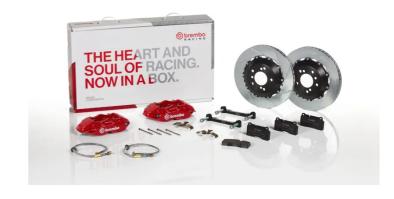

## UPGRADE GT KIT 2P2.9018A\_

## The 2P2.9018A\_ GT kit is synonymous with superior performance

Complete braking systems, comprising components derived from the world of motorsports and offering unrivalled levels of technology on the market. They feature aluminium radial-mounted fixed calipers, with opposing pistons. Depending on the type of system and the required performance level, the calipers can either be in two-parts, monoblock or even monoblock machined from solid billet metal. The uprated brake discs can be integral (one-piece) or composite, drilled or slotted.

- Brembo quality
- ✓ Safety
- Performance
- ✓ Comfort
- Sports driving
- ✓ Sporty look