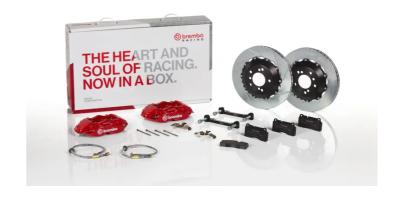

## UPGRADE GT KIT 2P2.9029A\_

## The 2P2.9029A\_ GT kit is synonymous with superior performance

Complete braking systems, comprising components derived from the world of motorsports and offering unrivalled levels of technology on the market. They feature aluminium radial-mounted fixed calipers, with opposing pistons. Depending on the type of system and the required performance level, the calipers can either be in two-parts, monoblock or even monoblock machined from solid billet metal. The uprated brake discs can be integral (one-piece) or composite, drilled or slotted.

## Available in 4 colours

2P2.9029A1

P2.9029A2

2P2.9029A3

2P2.9029A5