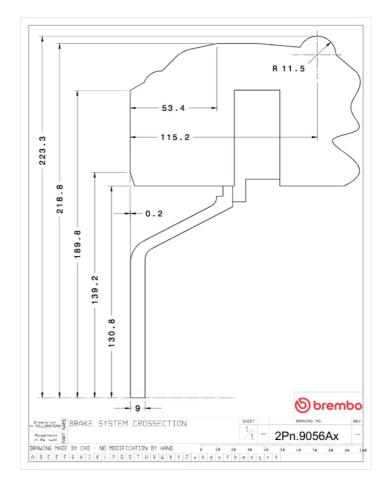

## **Technical specifications**

Axle Diameter Thickness (TH)

**Rear** 380 mm 28 mm

Caliper pistons Disc type Caliper type

4 2 pieces Monoblock

**COMPATIBLE VEHICLES**