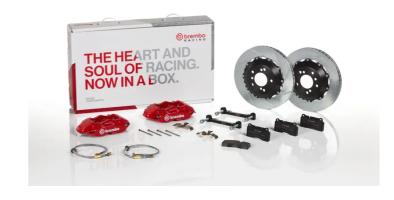

## The 2P2.9060A\_ GT kit is synonymous with superior performance

Complete braking systems, comprising components derived from the world of motorsports and offering unrivalled levels of technology on the market. They feature aluminium radial-mounted fixed calipers, with opposing pistons. Depending on the type of system and the required performance level, the calipers can either be in two-parts, monoblock or even monoblock machined from solid billet metal. The uprated brake discs can be integral (one-piece) or composite, drilled or slotted.

- Brembo quality
- ✓ Safety
- Performance
- ✓ Comfort
- Sports driving
- ✓ Sporty look