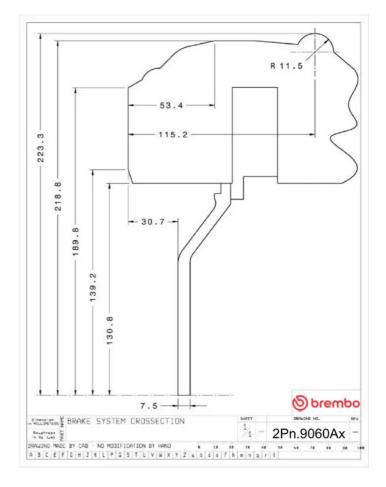

## **Technical specifications**

Axle Diameter Thickness (TH)

**Rear** 380 mm 28 mm

Caliper pistons Disc type Caliper type

4 2 pieces Monoblock

**COMPATIBLE VEHICLES**