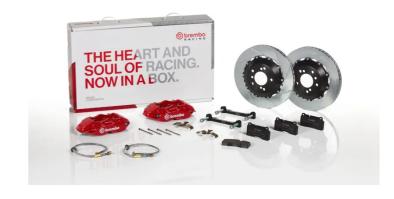

## UPGRADE GT KIT 2P2.9066A\_

## The 2P2.9066A\_ GT kit is synonymous with superior performance

Complete braking systems, comprising components derived from the world of motorsports and offering unrivalled levels of technology on the market. They feature aluminium radial-mounted fixed calipers, with opposing pistons. Depending on the type of system and the required performance level, the calipers can either be in two-parts, monoblock or even monoblock machined from solid billet metal. The uprated brake discs can be integral (one-piece) or composite, drilled or slotted.