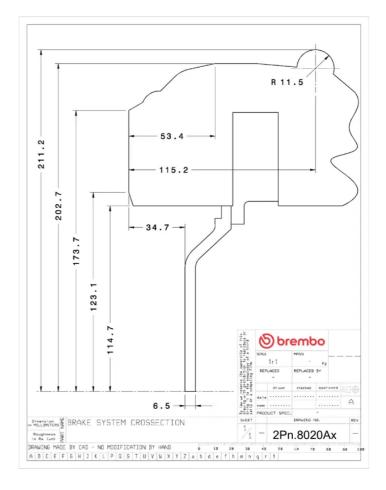

## **Technical specifications**

Axle Diameter Thickness (TH)

**Rear** 345 mm 28 mm

Caliper pistons Disc type Caliper type

4 2 pieces Monoblock

**COMPATIBLE VEHICLES**