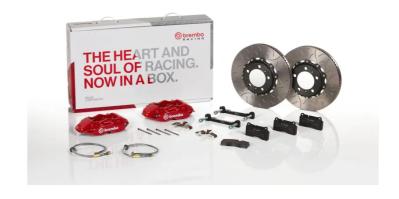

## UPGRADE GT KIT 2P3.8020A\_

## The 2P3.8020A\_ GT kit is synonymous with superior performance

Complete braking systems, comprising components derived from the world of motorsports and offering unrivalled levels of technology on the market. They feature aluminium radial-mounted fixed calipers, with opposing pistons. Depending on the type of system and the required performance level, the calipers can either be in two-parts, monoblock or even monoblock machined from solid billet metal. The uprated brake discs can be integral (one-piece) or composite, drilled or slotted.