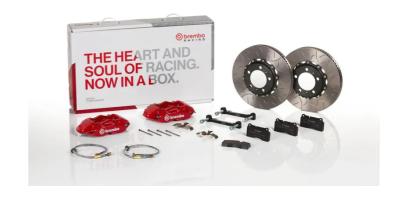

## UPGRADE GT KIT 2P3.8022A\_

## The 2P3.8022A\_ GT kit is synonymous with superior performance

Complete braking systems, comprising components derived from the world of motorsports and offering unrivalled levels of technology on the market. They feature aluminium radial-mounted fixed calipers, with opposing pistons. Depending on the type of system and the required performance level, the calipers can either be in two-parts, monoblock or even monoblock machined from solid billet metal. The uprated brake discs can be integral (one-piece) or composite, drilled or slotted.

- Brembo quality
- ✓ Safety
- Performance
- ✓ Comfort
- Sports driving
- ✓ Sporty look