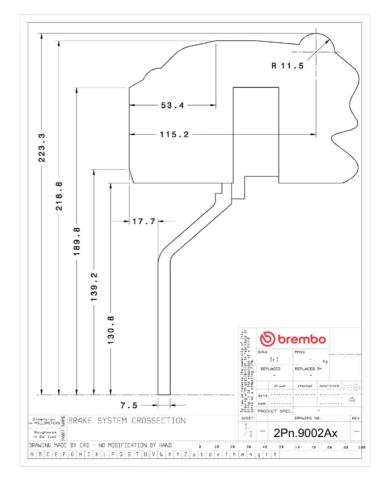

## **Technical specifications**

Axle Diameter Thickness (TH)

**Rear** 380 mm 28 mm

Caliper pistons Disc type Caliper type

4 2 pieces Monoblock

**COMPATIBLE VEHICLES**