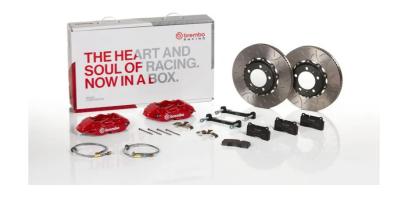

## UPGRADE GT KIT 2P3.9002A\_

## The 2P3.9002A\_ GT kit is synonymous with superior performance

Complete braking systems, comprising components derived from the world of motorsports and offering unrivalled levels of technology on the market. They feature aluminium radial-mounted fixed calipers, with opposing pistons. Depending on the type of system and the required performance level, the calipers can either be in two-parts, monoblock or even monoblock machined from solid billet metal. The uprated brake discs can be integral (one-piece) or composite, drilled or slotted.

## Available in 4 colours

2P3.9002A1

**2P3.9002A2** 

2P3.9002A3

2P3.9002A5