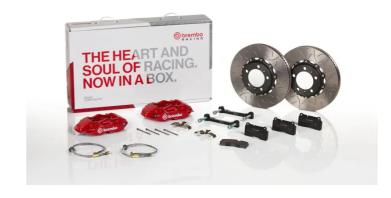

## UPGRADE GT KIT 2P3.9015A\_

## The 2P3.9015A\_ GT kit is synonymous with superior performance

Complete braking systems, comprising components derived from the world of motorsports and offering unrivalled levels of technology on the market. They feature aluminium radial-mounted fixed calipers, with opposing pistons. Depending on the type of system and the required performance level, the calipers can either be in two-parts, monoblock or even monoblock machined from solid billet metal. The uprated brake discs can be integral (one-piece) or composite, drilled or slotted.

- Brembo quality
- ✓ Safety
- Performance
- Comfort
- Sports driving
- ✓ Sporty look