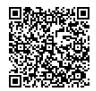

## UPGRADE GT KIT 2P3.9015A\_

## The 2P3.9015A\_ GT kit is synonymous with superior performance

Complete braking systems, comprising components derived from the world of motorsports and offering unrivalled levels of technology on the market. They feature aluminium radial-mounted fixed calipers, with opposing pistons. Depending on the type of system and the required performance level, the calipers can either be in two-parts, monoblock or even monoblock machined from solid billet metal. The uprated brake discs can be integral (one-piece) or composite, drilled or slotted.