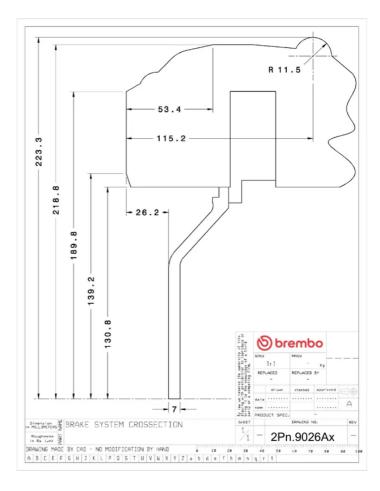

## (brembo

## UPGRADE GT KIT 2P3.9026A\_

The 2P3.9026A\_ GT kit is synonymous with superior performance

Complete braking systems, comprising components derived from the world of motorsports and offering unrivalled levels of technology on the market. They feature aluminium radial-mounted fixed calipers, with opposing pistons. Depending on the type of system and the required performance level, the calipers can either be in two-parts, monoblock or even monoblock machined from solid billet metal. The uprated brake discs can be integral (one-piece) or composite, drilled or slotted.

- ✓ Brembo quality
- Safety
- Performance
- Comfort
- Sports driving
- Sporty look

Available in 4 colours

2P3.9026A1

2P3.9026A2

2P3.9026A3

2P3.9026A5





## **Technical specifications**





**COMPATIBLE VEHICLES**