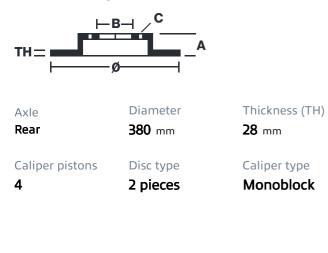

## (brembo

## UPGRADE GT KIT 2P3.9026A\_

The 2P3.9026A\_ GT kit is synonymous with superior performance

Complete braking systems, comprising components derived from the world of motorsports and offering unrivalled levels of technology on the market. They feature aluminium radial-mounted fixed calipers, with opposing pistons. Depending on the type of system and the required performance level, the calipers can either be in two-parts, monoblock or even monoblock machined from solid billet metal. The uprated brake discs can be integral (one-piece) or composite, drilled or slotted.

- ✓ Brembo quality
- Safety
- Performance
- Comfort
- Sports driving
- Sporty look

Available in 4 colours

2P3.9026A1

2P3.9026A2

2P3.9026A3

2P3.9026A5





## **Technical specifications**





**COMPATIBLE VEHICLES**