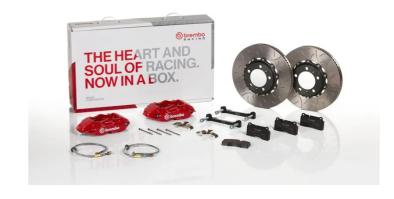

## UPGRADE GT KIT 2P3.9036A\_

## The 2P3.9036A\_ GT kit is synonymous with superior performance

Complete braking systems, comprising components derived from the world of motorsports and offering unrivalled levels of technology on the market. They feature aluminium radial-mounted fixed calipers, with opposing pistons. Depending on the type of system and the required performance level, the calipers can either be in two-parts, monoblock or even monoblock machined from solid billet metal. The uprated brake discs can be integral (one-piece) or composite, drilled or slotted.

## Available in 4 colours

2P3.9036A1

**2P3.9036A2** 

2P3.9036A3

2P3.9036A5