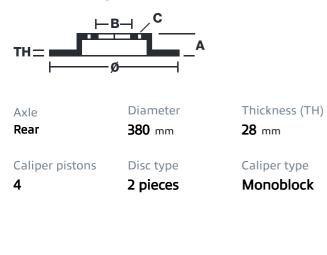

## () brembo

## UPGRADE GT KIT 2P3.9038A\_

The 2P3.9038A\_ GT kit is synonymous with superior performance

Complete braking systems, comprising components derived from the world of motorsports and offering unrivalled levels of technology on the market. They feature aluminium radial-mounted fixed calipers, with opposing pistons. Depending on the type of system and the required performance level, the calipers can either be in two-parts, monoblock or even monoblock machined from solid billet metal. The uprated brake discs can be integral (one-piece) or composite, drilled or slotted.

- ✓ Brembo quality
- Safety
- Performance
- Comfort
- Sports driving
- Sporty look

Available in 4 colours

2P3.9038A1

2P3.9038A2

2P3.9038A3

2P3.9038A5





## **Technical specifications**





**COMPATIBLE VEHICLES**