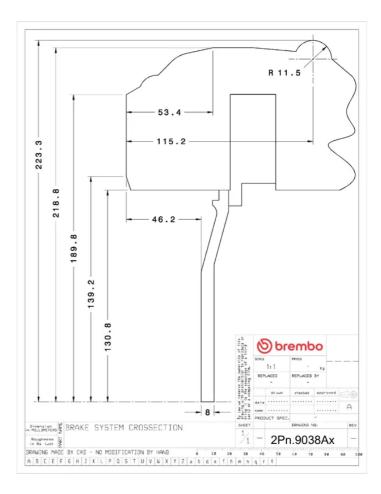

## () brembo

## UPGRADE GT KIT 2P3.9038A\_

The 2P3.9038A\_ GT kit is synonymous with superior performance

Complete braking systems, comprising components derived from the world of motorsports and offering unrivalled levels of technology on the market. They feature aluminium radial-mounted fixed calipers, with opposing pistons. Depending on the type of system and the required performance level, the calipers can either be in two-parts, monoblock or even monoblock machined from solid billet metal. The uprated brake discs can be integral (one-piece) or composite, drilled or slotted.

- ✓ Brembo quality
- Safety
- Performance
- Comfort
- Sports driving
- Sporty look

Available in 4 colours

2P3.9038A1

2P3.9038A2

2P3.9038A3

2P3.9038A5





## **Technical specifications**





**COMPATIBLE VEHICLES**