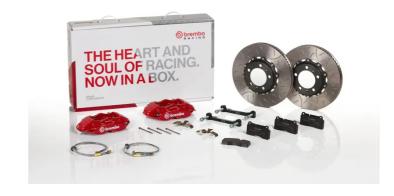

## The 2P3.9055A\_ GT kit is synonymous with superior performance

Complete braking systems, comprising components derived from the world of motorsports and offering unrivalled levels of technology on the market. They feature aluminium radial-mounted fixed calipers, with opposing pistons. Depending on the type of system and the required performance level, the calipers can either be in two-parts, monoblock or even monoblock machined from solid billet metal. The uprated brake discs can be integral (one-piece) or composite, drilled or slotted.

- Brembo quality
- ✓ Safety
- ✓ Performance
- ✓ Comfort
- Sports driving
- ✓ Sporty look