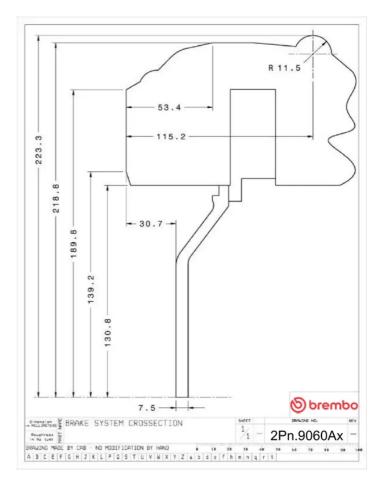

## () brembo

## UPGRADE GT KIT 2P3.9060A\_

The 2P3.9060A\_ GT kit is synonymous with superior performance

Complete braking systems, comprising components derived from the world of motorsports and offering unrivalled levels of technology on the market. They feature aluminium radial-mounted fixed calipers, with opposing pistons. Depending on the type of system and the required performance level, the calipers can either be in two-parts, monoblock or even monoblock machined from solid billet metal. The uprated brake discs can be integral (one-piece) or composite, drilled or slotted.

- ✓ Brembo quality
- Safety
- Performance
- Comfort
- Sports driving
- Sporty look

Available in 4 colours

2P3.9060A1

2P3.9060A2

2P3.9060A3

2P3.9060A5





## **Technical specifications**





**COMPATIBLE VEHICLES**