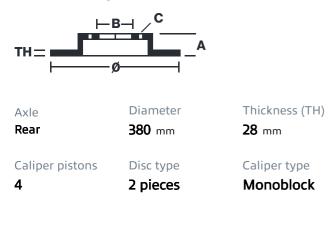

## () brembo

## UPGRADE GT KIT 2P3.9060A\_

The 2P3.9060A\_ GT kit is synonymous with superior performance

Complete braking systems, comprising components derived from the world of motorsports and offering unrivalled levels of technology on the market. They feature aluminium radial-mounted fixed calipers, with opposing pistons. Depending on the type of system and the required performance level, the calipers can either be in two-parts, monoblock or even monoblock machined from solid billet metal. The uprated brake discs can be integral (one-piece) or composite, drilled or slotted.

- ✓ Brembo quality
- Safety
- Performance
- Comfort
- Sports driving
- Sporty look

Available in 4 colours

2P3.9060A1

2P3.9060A2

2P3.9060A3

2P3.9060A5





## **Technical specifications**





**COMPATIBLE VEHICLES**