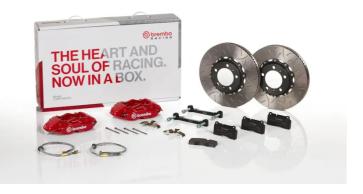

## UPGRADE GT KIT 2P3.9060A\_

The 2P3.9060A\_ GT kit is synonymous with superior performance

Complete braking systems, comprising components derived from the world of motorsports and offering unrivalled levels of technology on the market. They feature aluminium radial-mounted fixed calipers, with opposing pistons. Depending on the type of system and the required performance level, the calipers can either be in two-parts, monoblock or even monoblock machined from solid billet metal. The uprated brake discs can be integral (one-piece) or composite, drilled or slotted.

- ✓ Brembo quality
- Safety
- Performance
- Comfort
- Sports driving
- Sporty look

Available in 4 colours

2P3.9060A1

2P3.9060A2

2P3.9060A3

2P3.9060A5