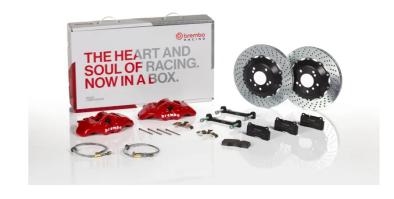

## UPGRADE GT KIT 2S1.9005A\_

## The 2S1.9005A\_ GT kit is synonymous with superior performance

Complete braking systems, comprising components derived from the world of motorsports and offering unrivalled levels of technology on the market. They feature aluminium radial-mounted fixed calipers, with opposing pistons. Depending on the type of system and the required performance level, the calipers can either be in two-parts, monoblock or even monoblock machined from solid billet metal. The uprated brake discs can be integral (one-piece) or composite, drilled or slotted.