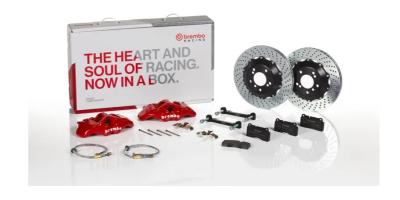

## UPGRADE GT KIT 2S1.9006A\_

## The 2S1.9006A\_ GT kit is synonymous with superior performance

Complete braking systems, comprising components derived from the world of motorsports and offering unrivalled levels of technology on the market. They feature aluminium radial-mounted fixed calipers, with opposing pistons. Depending on the type of system and the required performance level, the calipers can either be in two-parts, monoblock or even monoblock machined from solid billet metal. The uprated brake discs can be integral (one-piece) or composite, drilled or slotted.